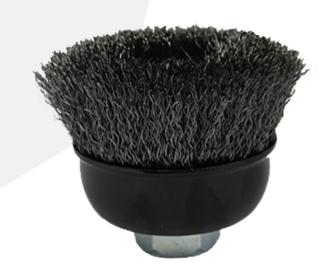

## **Data Sheet**

Material: Shank, Crimped & Coppered
Usage: Cleaning

Size: 75 MM

Bristle Material: Crimped Wire

Suitable Surfaces: Metal, Wood, Concrete

Compatibility: Standard Power Tools

The brush has Shank, Crimped & coopered bristles, ensuring superior durability and effective cleaning action.

## **Product Description**

The Cup Brush Shank, Crimped & coopered by Kasweld is a high-quality brush for various surface preparation applications. It features durable brass-coated Shank, Crimped & coopered bristles that provide excellent performance and longevity.

This versatile brush is suitable for use on different materials, including metal, wood, and concrete. With its exceptional build quality and efficient design, the Kasweld Cup Brush Shank, Crimped & coopered ensures reliable and efficient surface cleaning and finishing.