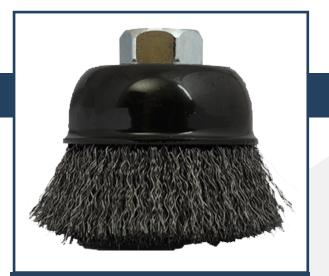

## **Data Sheet**

Material: Shank, Crimped & Coppered
Usage: Cleaning

Size: 75 MM

Bristle Material: Crimped Wire

Suitable Surfaces: Metal, Wood, Concrete

Compatibility: Standard Power Tools

The brush has Shank, Crimped & coopered bristles, ensuring superior durability and effective cleaning action.

## **Product Description**

The Cup Brush Shank, Crimped & coopered by Kasweld is a high-quality brush for various surface preparation applications. It features durable brass-coated Shank, Crimped & coopered bristles that provide excellent performance and longevity.

This versatile brush is suitable for use on different materials, including metal, wood, and concrete. With its exceptional build quality and efficient design, the Kasweld Cup Brush Shank, Crimped & coopered ensures reliable and efficient surface cleaning and finishing.